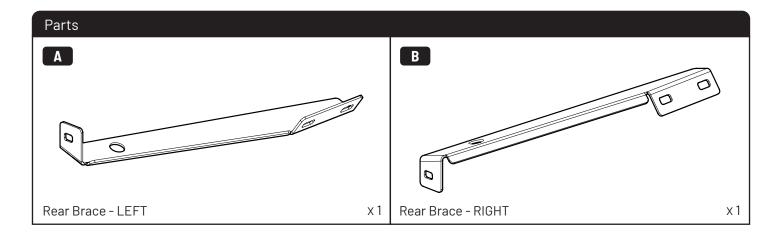

## 1 Conditions of use

- This manual should be used in conjunction with the 'Owners Manual' for your Mountain Top Roll cover.
  - Refer to the Mountain Top Roll 'Owners Manual' & 'Instruction Manual' for information on correctly adjusting your cover and regular maintenance requirements.
- The Mountain Top Tub Bracing Kit is made of steel bracketry.
- The purpose of the Mountain Top Tub Bracing Kit is to increase the load carrying capacity of your Mountain Top Roll by bracing the cover to the vehicle tubs structural members.
- The roll cover is not designed for loading although it can support normal snow loads. No part of it can support any load from cargo or persons and the product might be damaged if somebody stands on it. (Fig. 1)
- The Mountain Top Tub Bracing Brackets should not be used as tie down points for cargo. (Fig. 2).
- Check all bolted connections of roll cover and bracing kit after a short drive following the initial installation.
  - Tighten and/or readjust as necessary and check again at regular intervals.