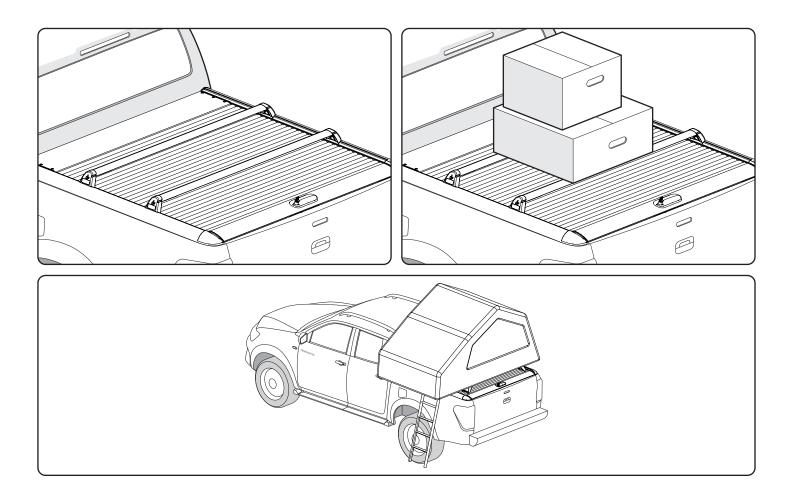

- The load carrying capacity of your Mountain Top Roll cover is increased when fitted with a Mountain Top Tub Bracing Kit.
- The Load Carrying Capacity is increased to 150kg with condition.
  - Contact Mountain Top for further information.
  - Refer to the vehicle owners manual for maximum load rating and always use the lower of the two figures.
  - The Load Carrying Capacity includes the weight of all ancillary products attached to roll cover, such as Sports Bars, Cargo Carriers, Tub Rack Mounts & Platform.
  - Load must be evenly distributed over the load bars/platform and should be mounted as low as possible.
- It is permissible to mount a Roof Top Tent to the roll cover using Mountain Top Tub Rack Mounts.
  - Where crossbars have suitable load rating.
  - It is permissible to drive your vehicle with a Roof Top Tent mounted above the roll cover as long as the total weight supported by the Tub Rack Mounts is less than 150kg.
  - While your vehicle is parked, the maximum permissible weight supported by the Tub Rack Mounts is 300kg. For example, this includes the weight of the Roof Top Tent, bedding, and occupants of the tent.