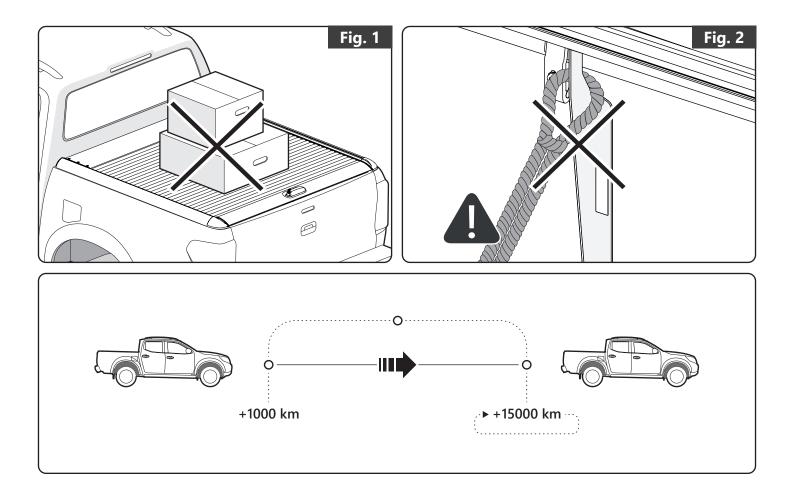

## 1 Conditions of use

- This manual should be used in conjunction with the 'Owners Manual' for your Mountain Top Roll cover.
  - Refer to the Mountain Top Roll 'Owners Manual' & 'Instruction Manual' for information on correctly adjusting your cover and regular maintenance requirements.
- The Mountain Top Tub Bracing Kit is made of steel bracketry.
- The purpose of the Mountain Top Tub Bracing Kit is to increase the load carrying capacity of your Mountain Top Roll by bracing the cover to the vehicle tubs structural members.
- The roll cover is not designed for loading although it can support normal snow loads. No part of it can support any load from cargo or persons and the product might be damaged if somebody stands on it. (Fig. 1)
- The Mountain Top Tub Bracing Brackets should not be used as tie down points for cargo. (Fig. 2).
- Check all bolted connections of roll cover and bracing kit after a short drive following the initial installation.
  - Tighten and/or readjust as necessary and check again at regular intervals.