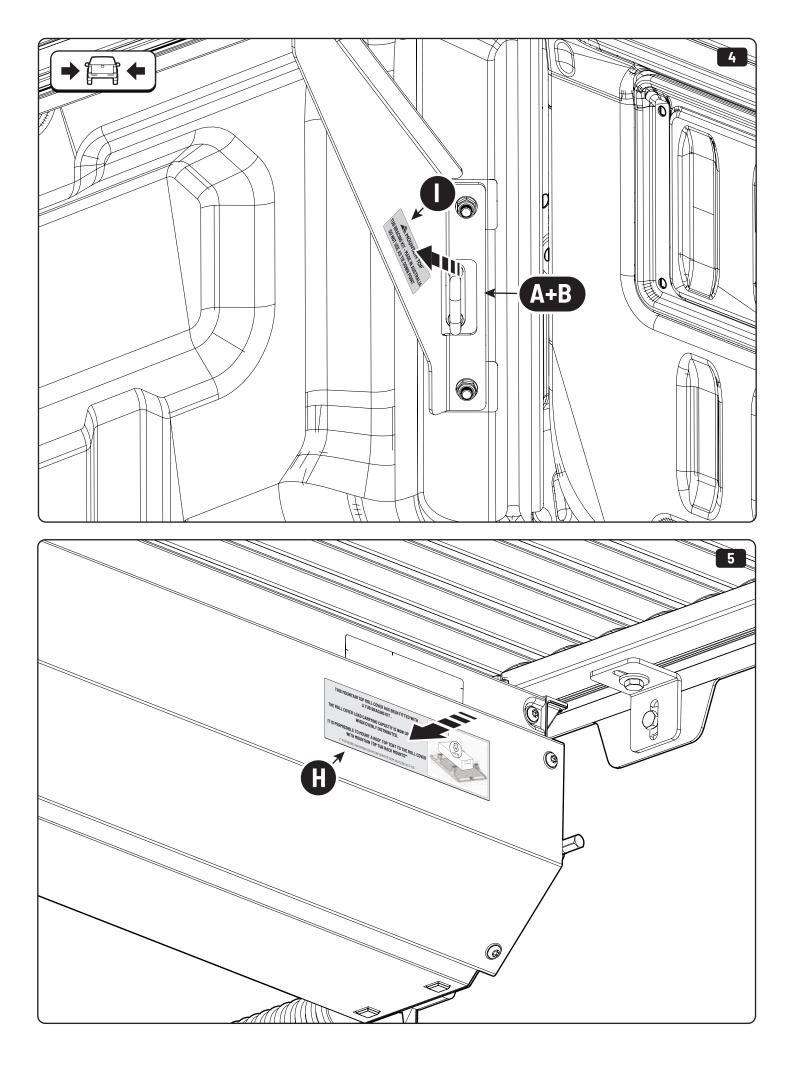

## 1 Conditions of use

- This manual should be used in conjunction with the 'Owners Manual' for your Mountain Top Roll cover.
  - Refer to the Mountain Top Roll 'Owners Manual' & 'Instruction Manual' for information on correctly adjusting your cover and regular maintenance requirements.
- The Mountain Top Tub Bracing Kit is made of steel bracketry.
- The purpose of the Mountain Top Tub Bracing Kit is to increase the load carrying capacity of your Mountain Top Roll by bracing the cover to the vehicle tubs structural members.
- The roll cover is not designed for loading although it can support normal snow loads. No part of it can support any load from cargo or persons and the product might be damaged if somebody stands on it. (Fig. 1)
- The Mountain Top Tub Bracing Brackets should not be used as tie down points for cargo. (Fig. 2).
- Check all bolted connections of roll cover and bracing kit after a short drive following the initial installation.
  - Tighten and/or readjust as necessary and check again at regular intervals.