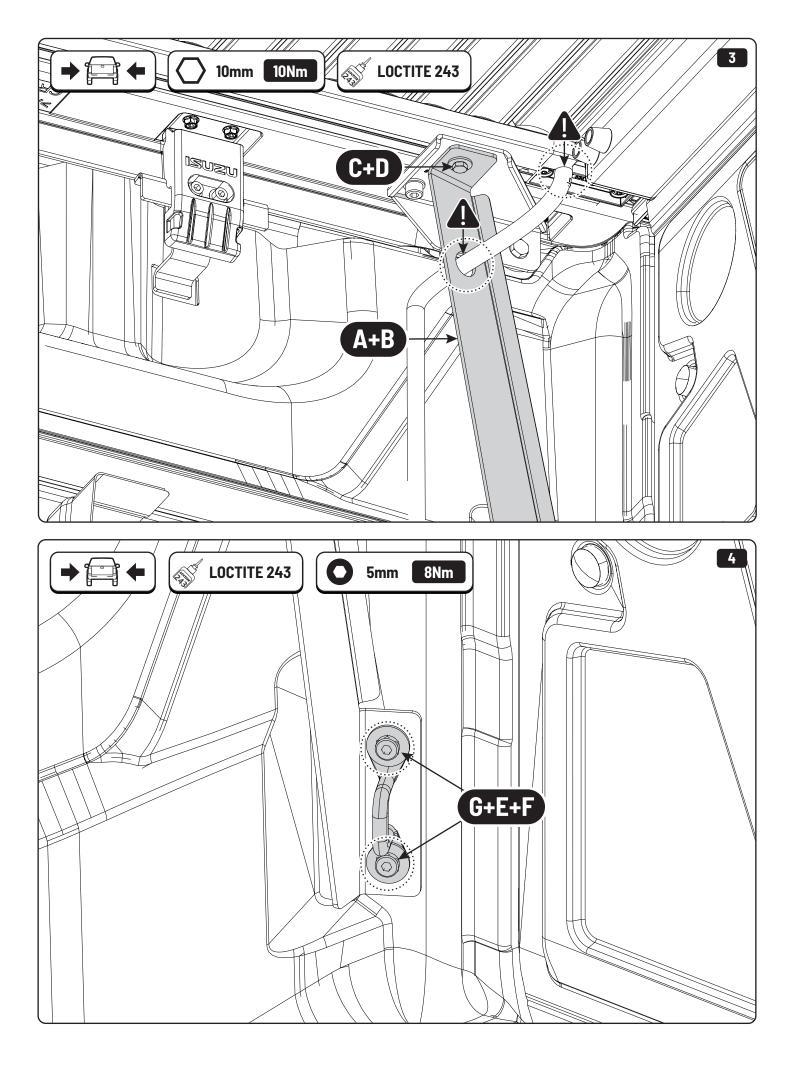

## 1 Conditions of use

- This manual should be used in conjunction with the 'Owners Manual' for your Mountain Top Roll cover.
  - Refer to the Mountain Top Roll 'Owners Manual' & 'Instruction Manual' for information on correctly adjusting your cover and regular maintenance requirements.
- The Mountain Top Tub Bracing Kit is made of steel bracketry.
- The purpose of the Mountain Top Tub Bracing Kit is to increase the load carrying capacity of your Mountain Top Roll by bracing the cover to the vehicle tubs structural members.
- The roll cover is not designed for loading although it can support normal snow loads. No part of it can support any load from cargo or persons and the product might be damaged if somebody stands on it. (Fig. 1)
- The Mountain Top Tub Bracing Brackets should not be used as tie down points for cargo. (Fig. 2).
- Check all bolted connections of roll cover and bracing kit after a short drive following the initial installation.
  - Tighten and/or readjust as necessary and check again at regular intervals.