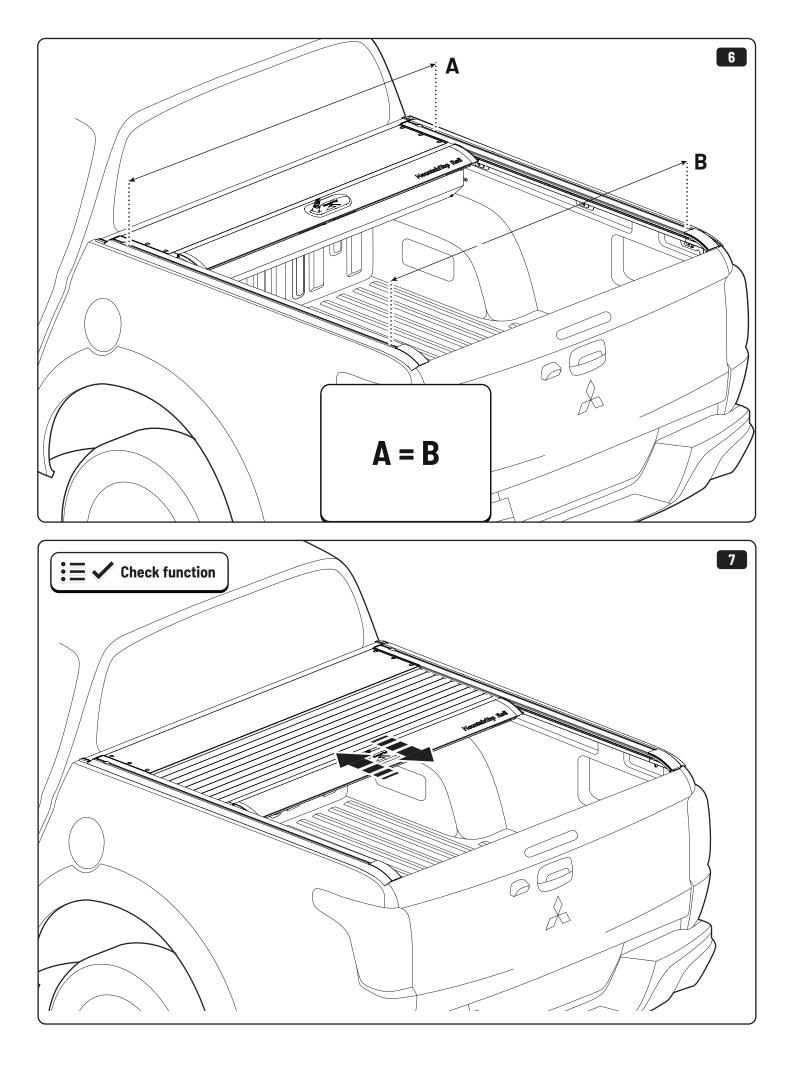

## 1 Conditions of use

- This manual should be used in conjunction with the 'Owners Manual' for your Mountain Top Roll cover.
  - Refer to the Mountain Top Roll 'Owners Manual' & 'Instruction Manual' for information on correctly adjusting your cover and regular maintenance requirements.
- The Mountain Top Tub Bracing Kit is made of steel bracketry.
- The purpose of the Mountain Top Tub Bracing Kit is to increase the load carrying capacity of your Mountain Top Roll by bracing the cover to the vehicle tubs structural members.
- The roll cover is not designed for loading although it can support normal snow loads. No part of it can support any load from cargo or persons and the product might be damaged if somebody stands on it. (Fig. 1)
- The Mountain Top Tub Bracing Brackets should not be used as tie down points for cargo. (Fig. 2).
- Check all bolted connections of roll cover and bracing kit after a short drive following the initial installation.
  - Tighten and/or readjust as necessary and check again at regular intervals.