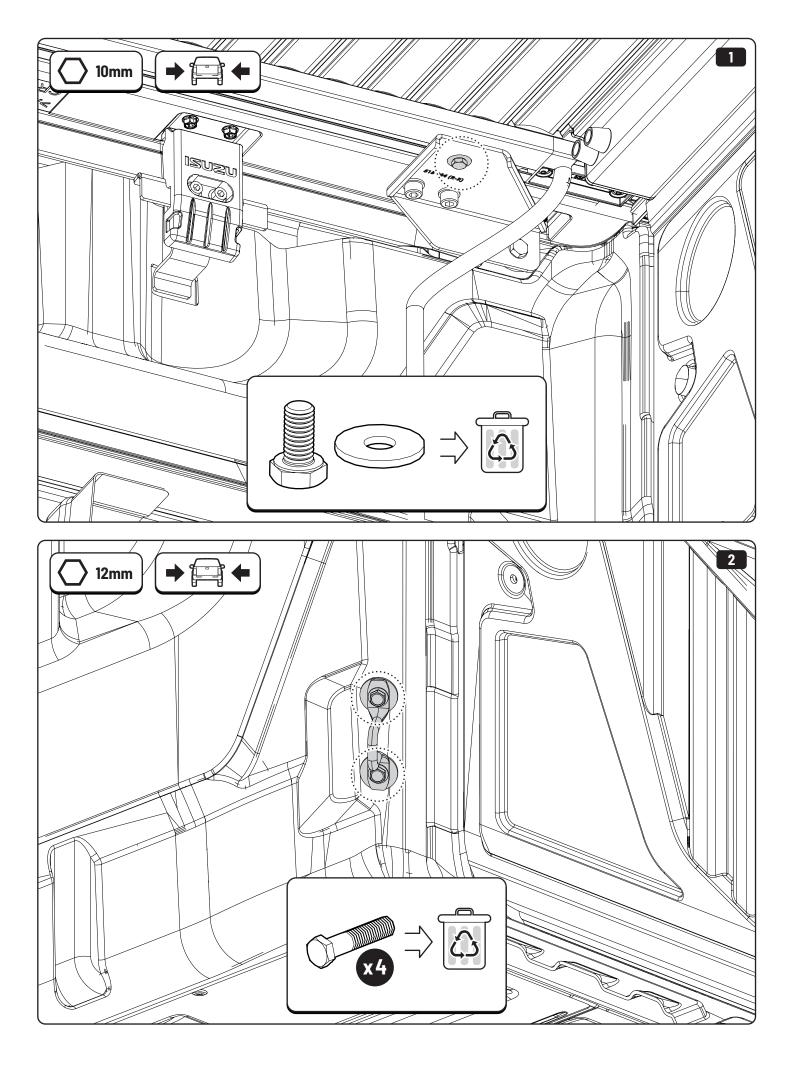

## 1 Conditions of use

- This manual should be used in conjunction with the 'Owners Manual' for your Mountain Top Roll cover.
  - Refer to the Mountain Top Roll 'Owners Manual' & 'Instruction Manual' for information on correctly adjusting your cover and regular maintenance requirements.
- The Mountain Top Tub Bracing Kit is made of steel bracketry.
- The purpose of the Mountain Top Tub Bracing Kit is to increase the load carrying capacity of your Mountain Top Roll by bracing the cover to the vehicle tubs structural members.
- The roll cover is not designed for loading although it can support normal snow loads. No part of it can support any load from cargo or persons and the product might be damaged if somebody stands on it. (Fig. 1)
- The Mountain Top Tub Bracing Brackets should not be used as tie down points for cargo. (Fig. 2).
- Check all bolted connections of roll cover and bracing kit after a short drive following the initial installation.
  - Tighten and/or readjust as necessary and check again at regular intervals.