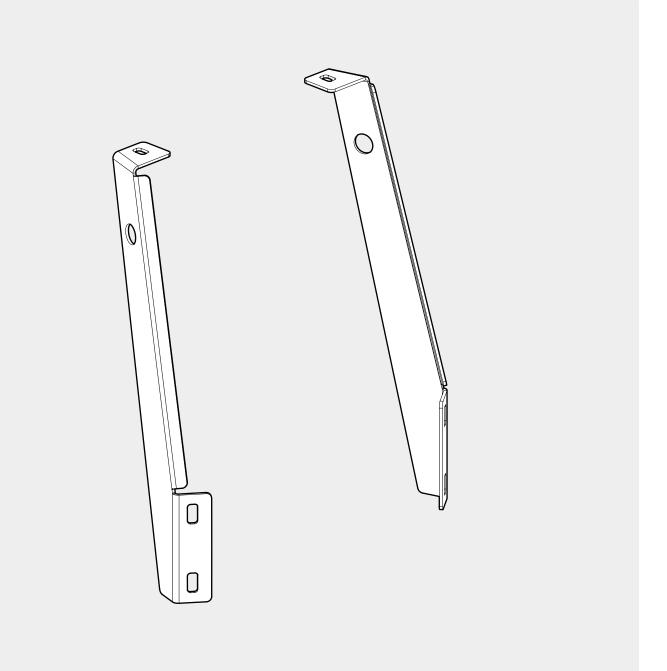

## 1 Conditions of use

- This manual should be used in conjunction with the 'Owners Manual' for your Mountain Top Roll cover.
  - Refer to the Mountain Top Roll 'Owners Manual' & 'Instruction Manual' for information on correctly adjusting your cover and regular maintenance requirements.
- The Mountain Top Tub Bracing Kit is made of steel bracketry.
- The purpose of the Mountain Top Tub Bracing Kit is to increase the load carrying capacity of your Mountain Top Roll by bracing the cover to the vehicle tubs structural members.
- The roll cover is not designed for loading although it can support normal snow loads. No part of it can support any load from cargo or persons and the product might be damaged if somebody stands on it. (Fig. 1)
- The Mountain Top Tub Bracing Brackets should not be used as tie down points for cargo. (Fig. 2).
- Check all bolted connections of roll cover and bracing kit after a short drive following the initial installation.
  - Tighten and/or readjust as necessary and check again at regular intervals.